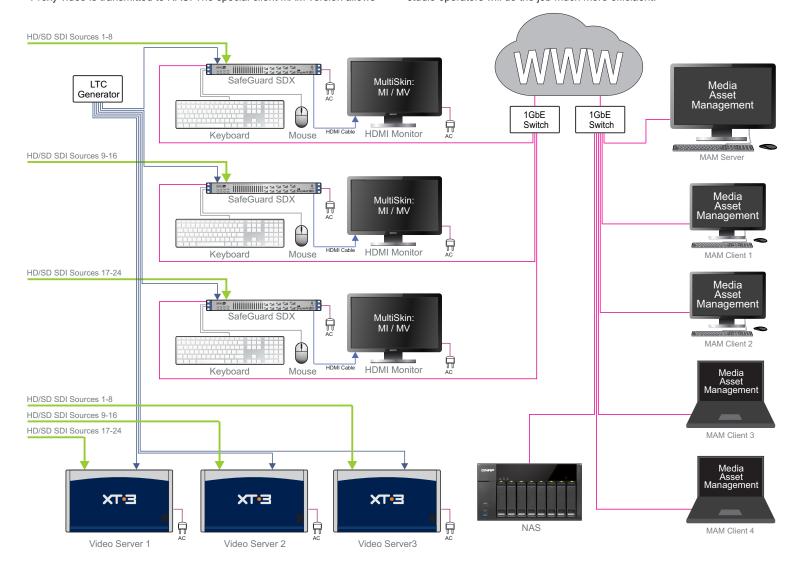

## Use of SDX in direct broadcasts for remote creation of summary/ highlights

SDX receives signals in parallel with replay servers. Due to LTC presence, recorded stream rate video is synchronous with replay servers. The stream quality depends on internet channel between OB Van and remote location. Proxy video is transmitted to NAS. The special client MAM version allows

operator-editors to instantly create playlists for broadcasting. Advantage of this solution is that number of broadcast replay servers can be reduced and it also reduces expenses for broadcast staff at the venue. Remote studio operators will do the job much more efficiaent.